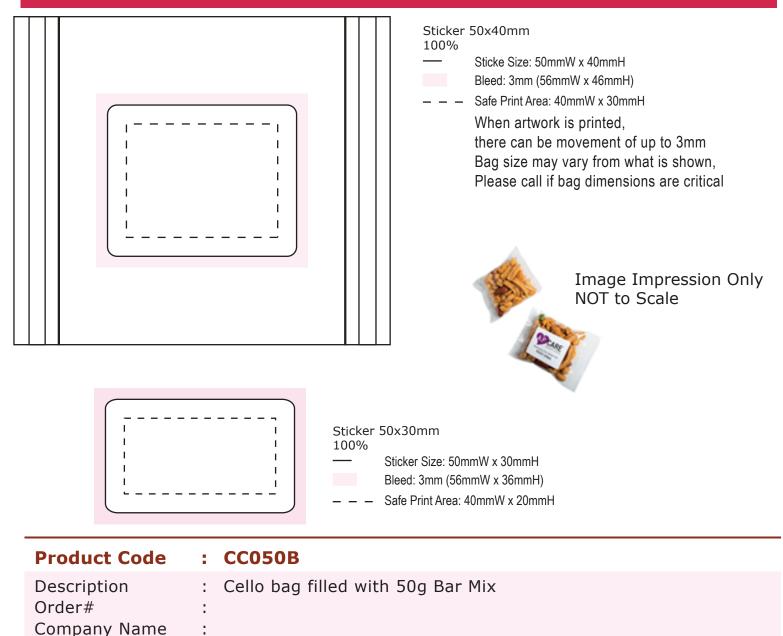

## ART APPROVAL

All colours used in this document are indicative only and they may vary across a variety of printing techniques and confectionery



| Print Colour                                                                                      | : | Customer must provide Pins Colour print guide |  |  |  |
|---------------------------------------------------------------------------------------------------|---|-----------------------------------------------|--|--|--|
| Quantity                                                                                          | : |                                               |  |  |  |
| Delivery Date                                                                                     | : |                                               |  |  |  |
|                                                                                                   |   |